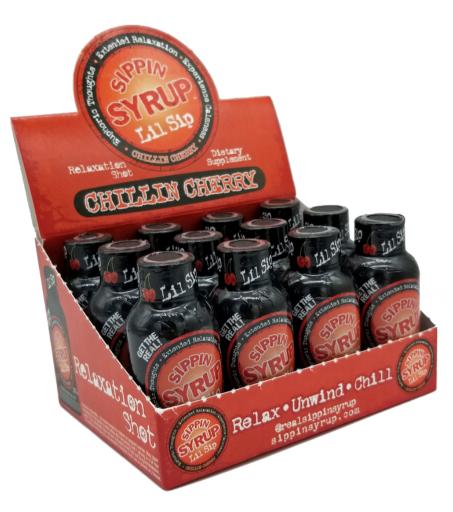

## **Dietary Supplement**



| UPC BOTTLE: 8-28730-80031-4<br>UPC DISPLAY: 8-28730-80032-1<br>UPC MASTER: 8-28730-80033-8<br>(12 Displays per Master) | CASE:                  | 24 – 2 OZ Relaxation Shots in 2 displays<br>(1 serving/bottle) |
|------------------------------------------------------------------------------------------------------------------------|------------------------|----------------------------------------------------------------|
|                                                                                                                        | MASTER<br>CASE SIZE:   | L = 18" W = 9.75" H = 7.5"<br>(12 displays/master case)        |
|                                                                                                                        | MASTER<br>CASE WEIGHT: | 26 LBS