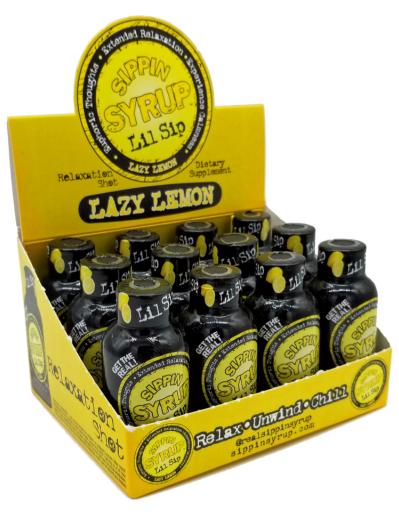

ight                               |
|                                                                                                                        | MASTER CASE/PALLET:    | 70 CASES (10 cases per layer, 7 high)                          |
|                                                                                                                        | PALLETS PER TRUCK:     | 24 PALLETS (1680 Master Cases)                                 |

| UPC BOTTLE: 8-28730-80034-5                             | PALI |
|---------------------------------------------------------|------|
| UPC DISPLAY: 8-28730-80035-2                            |      |
| UPC MASTER: 8-28730-80036-9<br>(12 Displays per Master) | PALI |
|                                                         |      |



<u>Disclaimer:</u>

Consume responsibly - not recommended for children or pregnant women. May cause drowsiness, do not operate motor vehicle after consuming. These statements have not been evaluated by the Food and Drug Administration. This product is not a drug. It is not intended to diagnose, treat, cure or prevent any disease.

## Lil Sip Spec Sheet